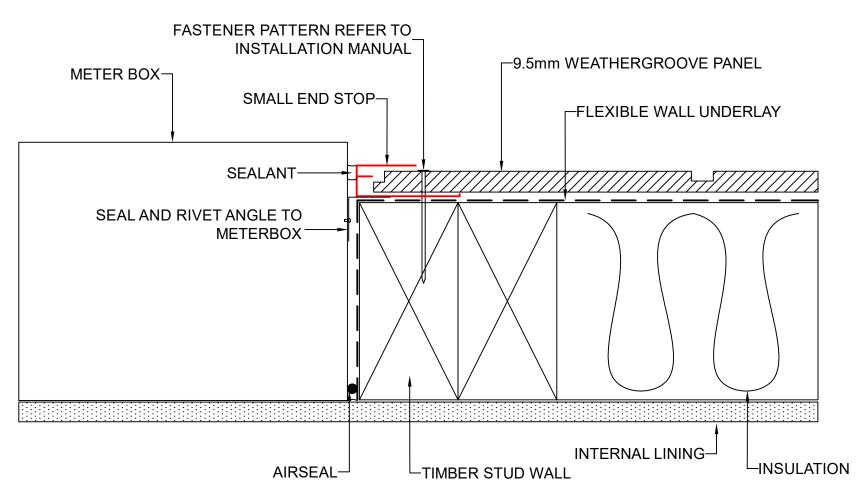

**d**weathertex

DRAWING NAME:

DIRECT FIX INSTALLATION - GROUND CLEARANCE

(WEATHERGROOVE RANGE)

SCALE: DRAWN BY: CHECKED BY: DATE: DRAWING No.: SHT SIZE

SCALE: DRAWN BY: CHECKED BY: DATE: DRAWING No.: SHT SIZE