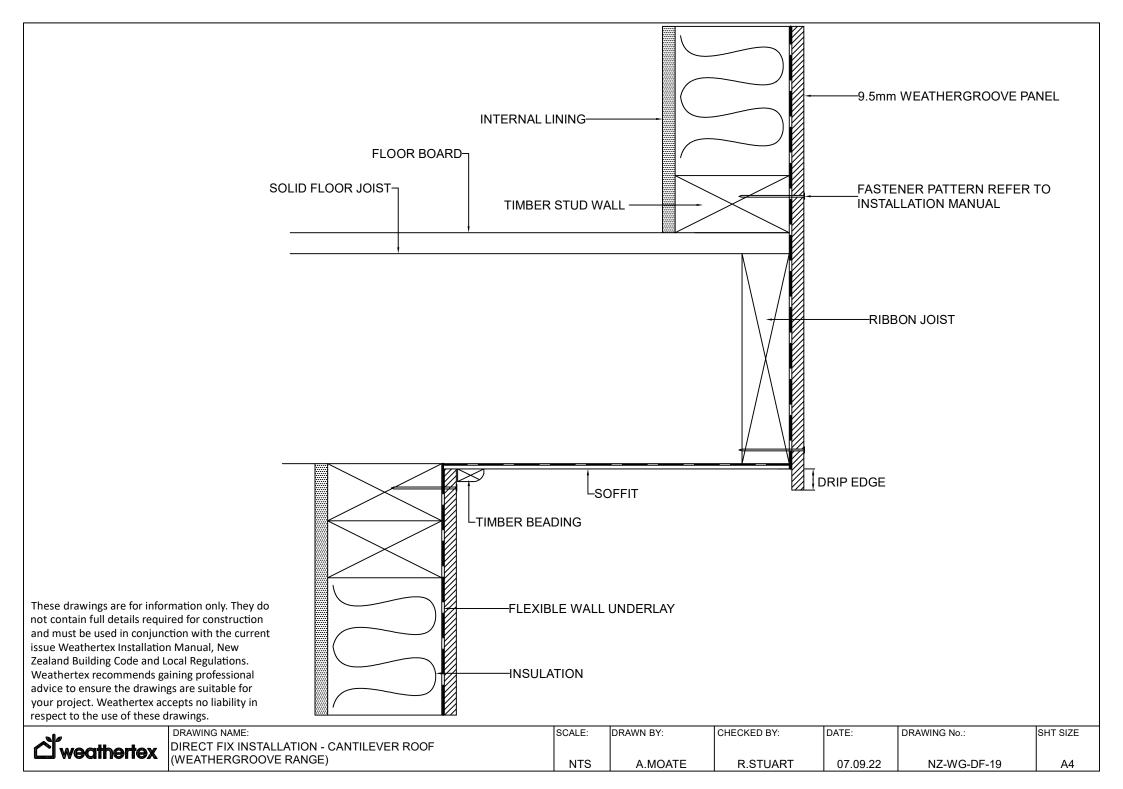

|            | DRAWING NAME:                                  | SCALE: | DRAWN BY: | CHECKED BY: | DATE:    | DRAWING No.: |
|------------|------------------------------------------------|--------|-----------|-------------|----------|--------------|
| Weathertey | DIRECT FIX INSTALLATION - INTERSTOREY JUNCTION |        |           |             |          |              |
|            | (WEATHERGROOVE RANGE)                          | NTS    | A.MOATE   | R.STUART    | 07.09.22 | NZ-WG-DF-24  |