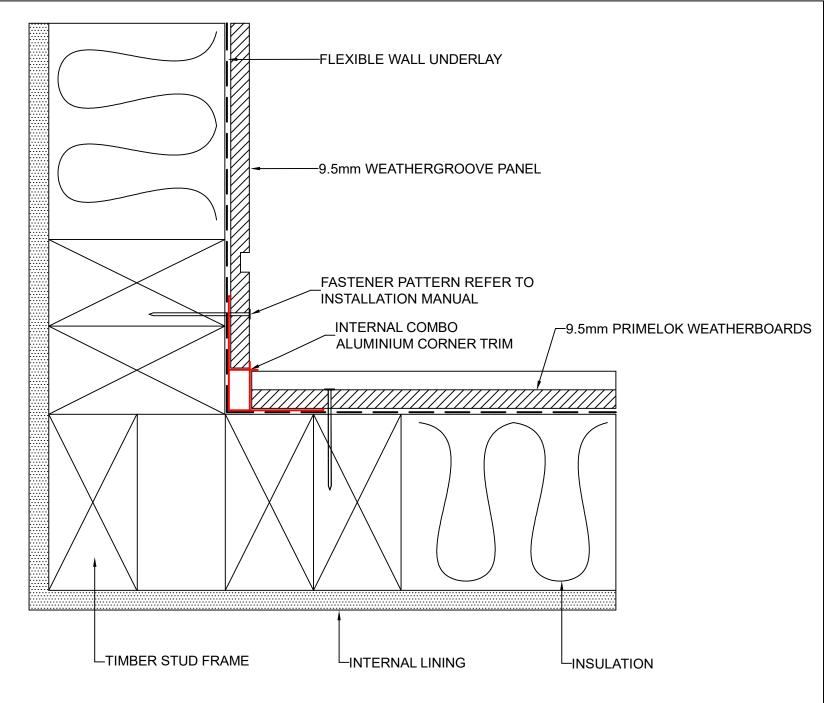

## WEATHERTEX CONSTRUCTION DETAILS

WEATHERGROOVE PANELS

DIRECT FIX
CONSTRUCTION

Version: NZW080922DF

|   | DRAWING NAME:                                   | SCALE: | DRAWN BY: | CHECKED BY: | DATE:    | DRAWING No.: | SHT SIZE | 1 |
|---|-------------------------------------------------|--------|-----------|-------------|----------|--------------|----------|---|
| × | DIRECT FIX INSTALLATION - SMALL INTERNAL CORNER |        |           |             |          |              |          |   |
| - | (WEATHERGROOVE RANGE)                           | NTS    | A.MOATE   | R.STUART    | 07.09.22 | NZ-WG-DF-1   | A4       |   |