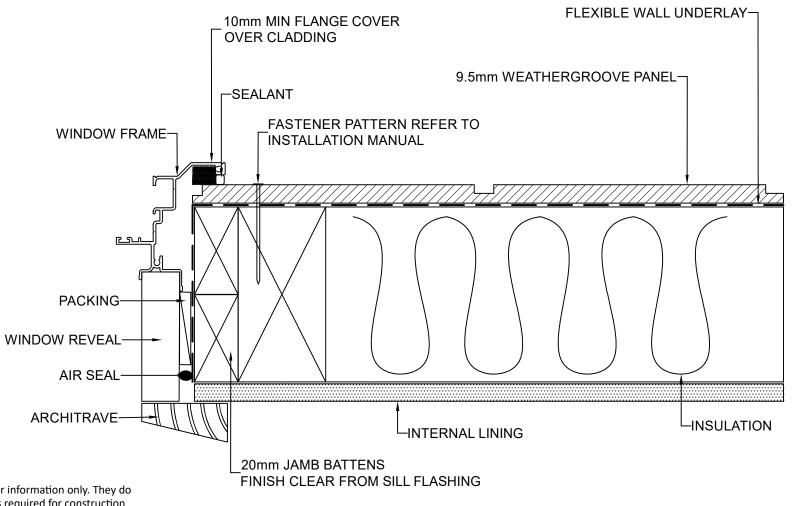

വ് weathertex

|        | DRAWING NAME:                                               | SCALE: | DRAWN BY: | CHECKED BY: | DATE:    | DRAWING No.: | SHT SIZE |
|--------|-------------------------------------------------------------|--------|-----------|-------------|----------|--------------|----------|
| Maxi I | DIRECT FIX INSTALLATION - WINDOW JAMB (WEATHERGROOVE RANGE) |        |           |             |          |              |          |
|        | (WEATTENGROOVE NANGE)                                       | NTS    | A.MOATE   | R.STUART    | 07.09.22 | NZ-WG-DF-11  | A4       |