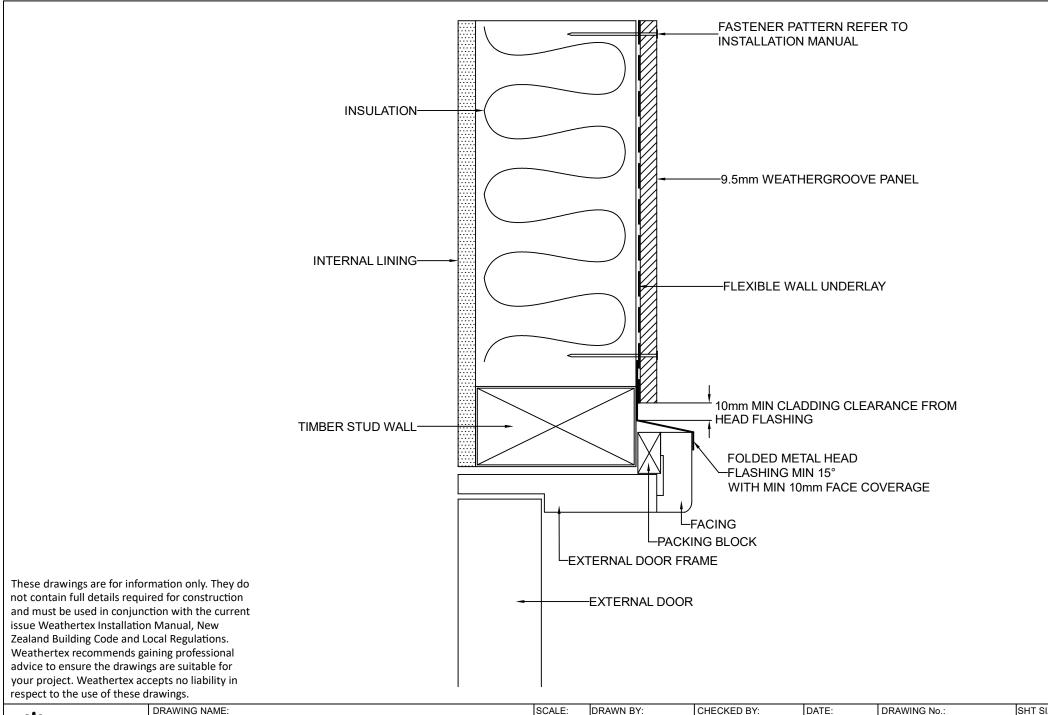

SCALE: DRAWING NO.: SHT SIZE

SCALE: DRAWN

**Tweathertex** 

DRAWING NAME:
DIRECT FIX INSTALLATION - DOOR HEAD
(WEATHERGROOVE RANGE)

SCALE: DRAWN BY: CHECKED BY: DATE: DRAWING No.: SHT SIZE

NTS A.MOATE R.STUART 07.09.22 NZ-WG-DF-18 A4