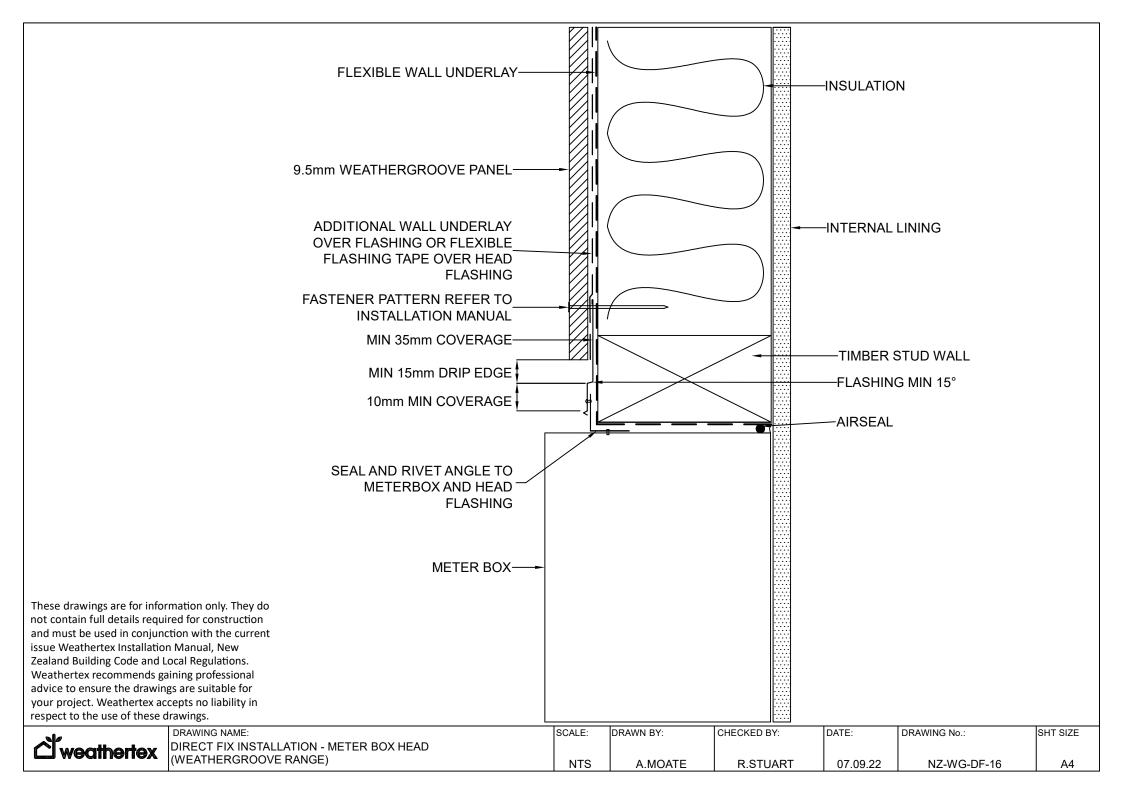

MUST BE INSTALLED BETWEEN UNDERSIDE OF THE HEAD FLASHING AND TOP OF THE WINDOW HEAD FLANGE

**്**weathertex

DRAWING NAME:
DIRECT FIX INSTALLATION - WINDOW LINTEL
(WEATHERGROOVE RANGE)

SCALE: DRAWN BY: CHECKED BY: DATE: DRAWING No.: SHT SIZE

NTS A.MOATE R.STUART 07.09.22 NZ-WG-DF-13 A4



|    | DRAWING NAME:                            | SCALE: | DRAWN BY: | CHECKED BY: | DATE:    | DRAWING No.: | SHT SIZE | l |
|----|------------------------------------------|--------|-----------|-------------|----------|--------------|----------|---|
| ĸ  | DIRECT FIX INSTALLATION - METER BOX JAMB |        |           |             |          |              |          |   |
| -Z | (WEATHERGROOVE RANGE)                    | NTS    | A.MOATE   | R.STUART    | 07.09.22 | NZ-WG-DF-14  | A4       |   |







**d**weathertex

DRAWING NAME:

DIRECT FIX INSTALLATION - GROUND CLEARANCE

(WEATHERGROOVE RANGE)

SCALE: DRAWN BY: CHECKED BY: DATE: DRAWING No.: SHT SIZE

SCALE: DRAWN BY: CHECKED BY: DATE: DRAWING No.: SHT SIZE

SCALE: DRAWN BY: CHECKED BY: DATE: DRAWING No.: SHT SIZE

SCALE: DRAWN BY: CHECKED BY: DATE: DRAWING No.: SHT SIZE

SCALE: DRAWN BY: CHECKED BY: DATE: DRAWING No.: SHT SIZE

SCALE: DRAWN BY: CHECKED BY: DATE: DRAWING No.: SHT SIZE

SCALE: DRAWN BY: CHECKED BY: DATE: DRAWING No.: SHT SIZE

SCALE: DRAWN BY: CHECKED BY: DATE: DRAWING No.: SHT SIZE

SCALE: DRAWN BY: CHECKED BY: DATE: DRAWING No.: SHT SIZE

SCALE: DRAWN BY: CHECKED BY: DATE: DRAWING No.: SHT SIZE

SCALE: DRAWN BY: CHECKED BY: DATE: DRAWING No.: SHT SIZE

SCALE: DRAWN BY: CHECKED BY: DATE: DRAWING No.: SHT SIZE

S