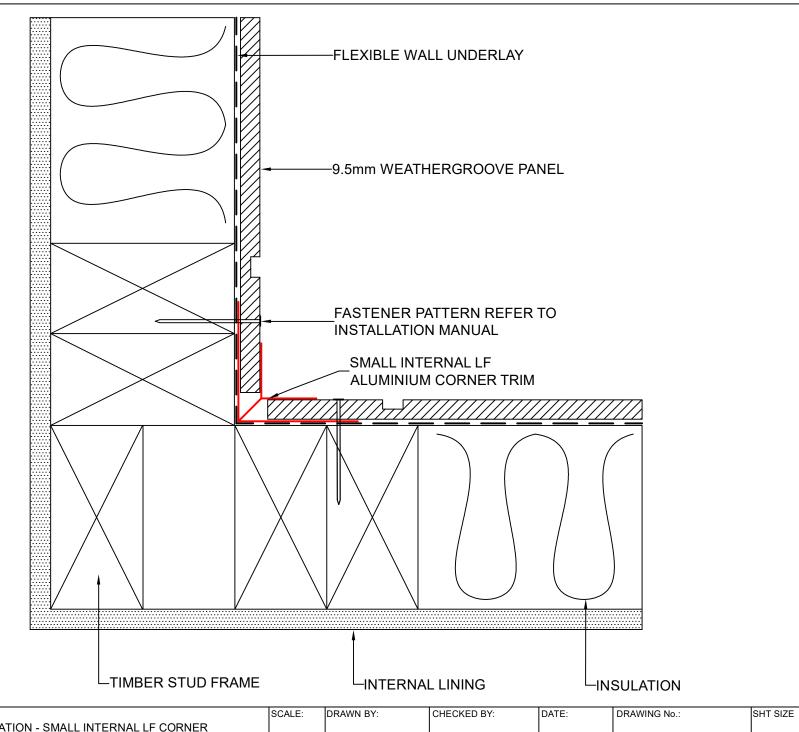

DRAWING NAME: DIRECT FIX INSTALLATION - SMALL INTERNAL LF CORNER (WEATHERGROOVE RANGE)

NTS A.MOATE R.STUART

07.09.22

NZ-WG-DF-3 A4

**്**weathertex

DRAWING NAME:
DIRECT FIX INSTALLATION - INTERNAL COMBO CORNER
(WEATHERGROOVE RANGE)