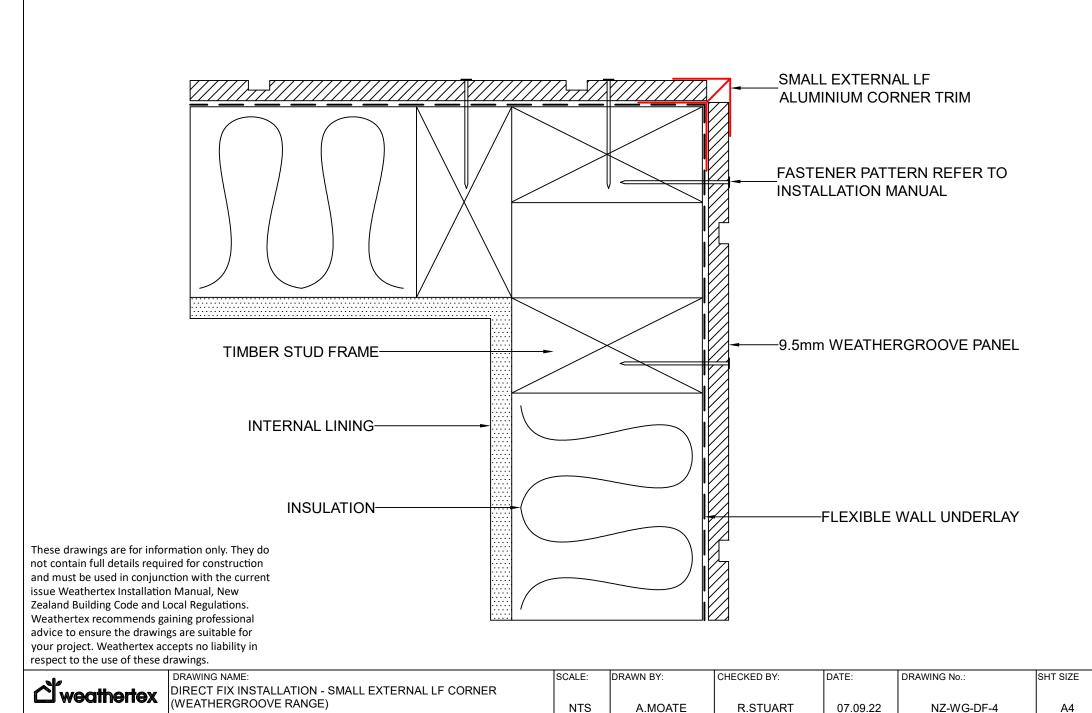

DRAWING NAME: DIRECT FIX INSTALLATION - SMALL INTERNAL LF CORNER (WEATHERGROOVE RANGE)

NTS A.MOATE R.STUART

07.09.22

NZ-WG-DF-3 A4

**്**weathertex

DRAWING NAME:
DIRECT FIX INSTALLATION - INTERNAL COMBO CORNER
(WEATHERGROOVE RANGE)