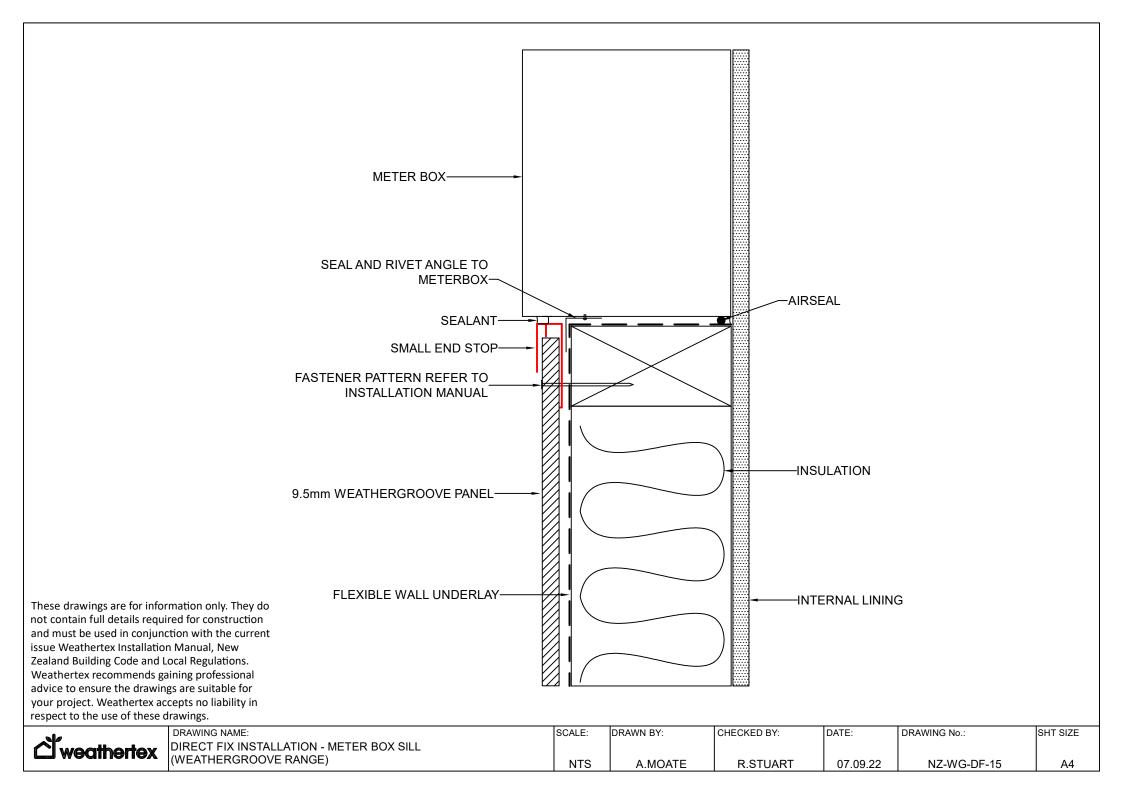

**d**weathertex

DRAWING NAME:

DIRECT FIX INSTALLATION - GROUND CLEARANCE

(WEATHERGROOVE RANGE)

SCALE: DRAWN BY: CHECKED BY: DATE: DRAWING No.: SHT SIZE

SCALE: DRAWN BY: CHECKED BY: DATE: DRAWING No.: SHT SIZE