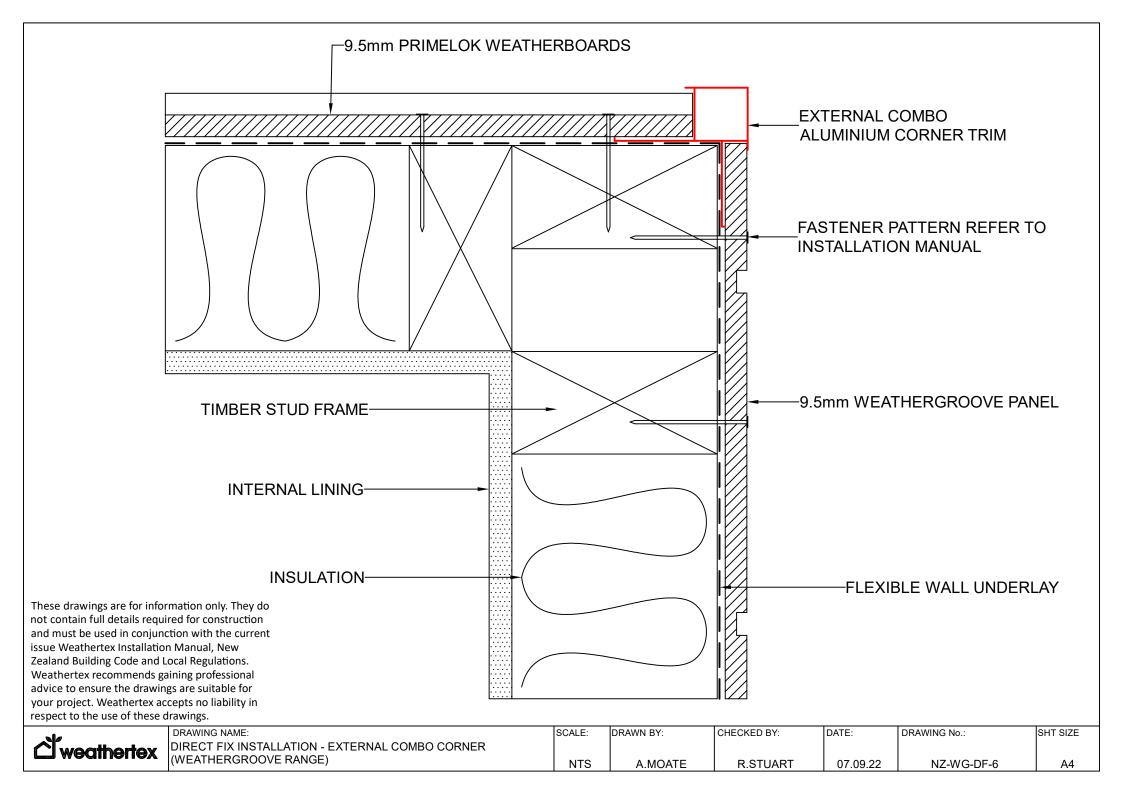

SCALE: DRAWN BY: CHECKED BY: DATE: DRAWING No.: SHT SIZE

SHT SIZE

R.STUART

O7.09.22

NZ-WG-DF-5

A4

| 凸         | ,<br>weathertex |
|-----------|-----------------|
| ISSUADA N | Medillellev     |

|     | DRAWING NAME:                                 | SCALE: | DRAWN BY: | CHECKED BY: | DATE:    | DRAWING No.: | SHT SIZE |
|-----|-----------------------------------------------|--------|-----------|-------------|----------|--------------|----------|
| W . | DIRECT FIX INSTALLATION - TRADITIONAL JOINING |        |           |             |          |              |          |
|     | (WEATHERGROOVE RANGE)                         | NTS    | A.MOATE   | R.STUART    | 07.09.22 | NZ-WG-DF-7   | A4       |