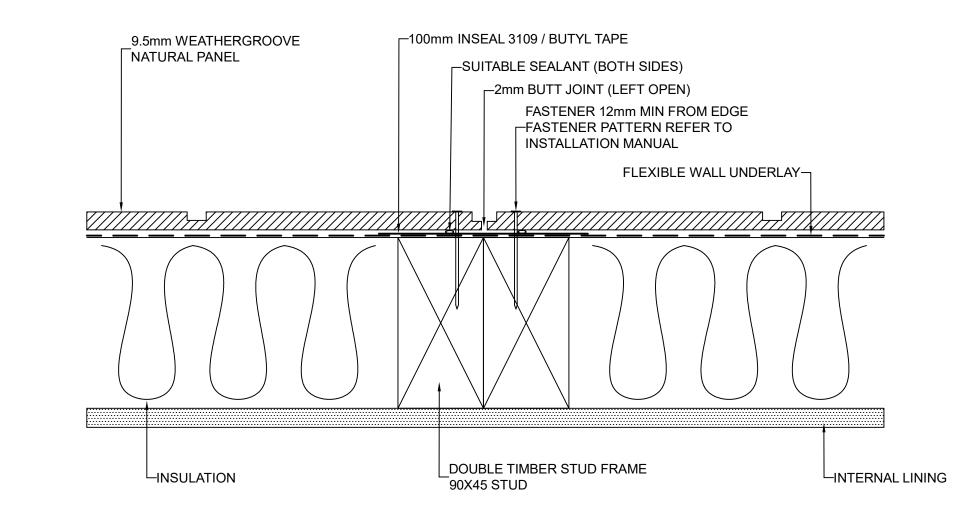

| 凸         | ,<br>weathertex |
|-----------|-----------------|
| ISSUADA N | Medillellev     |

|   | DRAWING NAME:                       | SCALE: | DRAWN BY: | CHECKED BY: | DATE:    | DRAWING No.: | SHT SIZE |
|---|-------------------------------------|--------|-----------|-------------|----------|--------------|----------|
| ľ | DIRECT FIX INSTALLATION - BUTT JOIN |        |           |             |          |              |          |
| _ | (WEATHERGROOVE NATURAL RANGE)       | NTS    | A.MOATE   | R.STUART    | 07.09.22 | NZ-WG-DF-8   | A4       |