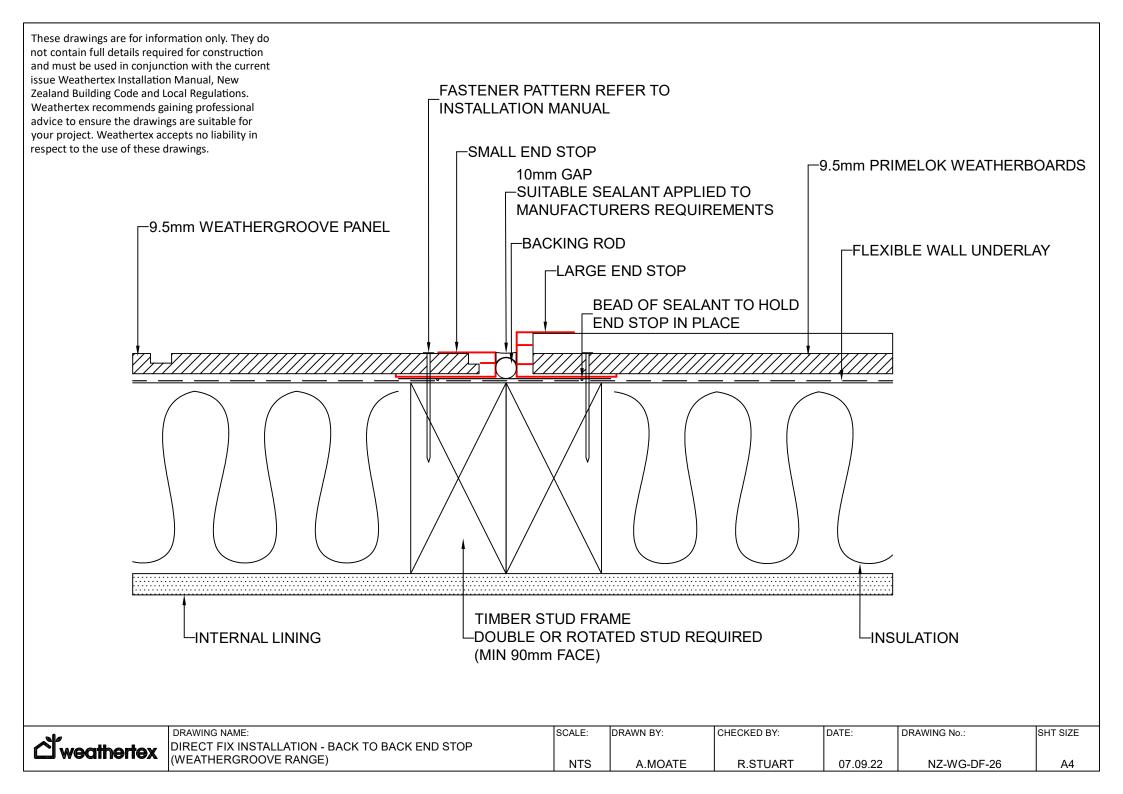

for your project. Weathertex accepts no liability in respect to the use of these drawings. -FLEXIBLE WALL UNDERLAY FASTENER PATTERN REFER TO INTERNAL LINING-INSTALLATION MANUAL MIN 10mm CLEARANCE TO FLASHING FOLDED Z FLASHING--FLASHING MIN 15° INSULATION--9.5mm WEATHERGROOVE PANEL

|            | DRAWING NAME:                                  | SCALE: | DRAWN BY: | CHECKED BY: | DATE:    | DRAWING No.: |
|------------|------------------------------------------------|--------|-----------|-------------|----------|--------------|
| Weathertey | DIRECT FIX INSTALLATION - INTERSTOREY JUNCTION |        |           |             |          |              |
|            | (WEATHERGROOVE RANGE)                          | NTS    | A.MOATE   | R.STUART    | 07.09.22 | NZ-WG-DF-24  |

SHT SIZE

A4







DRAWING No.:

NZ-WG-DF-27

07.09.22

SHT SIZE

A4

|  |  | DRAWING NAME:                                              | SCALE: | DRAWN BY: | CHECKED BY: | DATE: |
|--|--|------------------------------------------------------------|--------|-----------|-------------|-------|
|  |  | DIRECT FIX INSTALLATION - END STOP INTO ALTERNATIVE MANUAL |        |           |             |       |
|  |  | (WEATHERGROOVE RANGE)                                      | NTS    | A.MOATE   | R.STUART    | 07.09 |