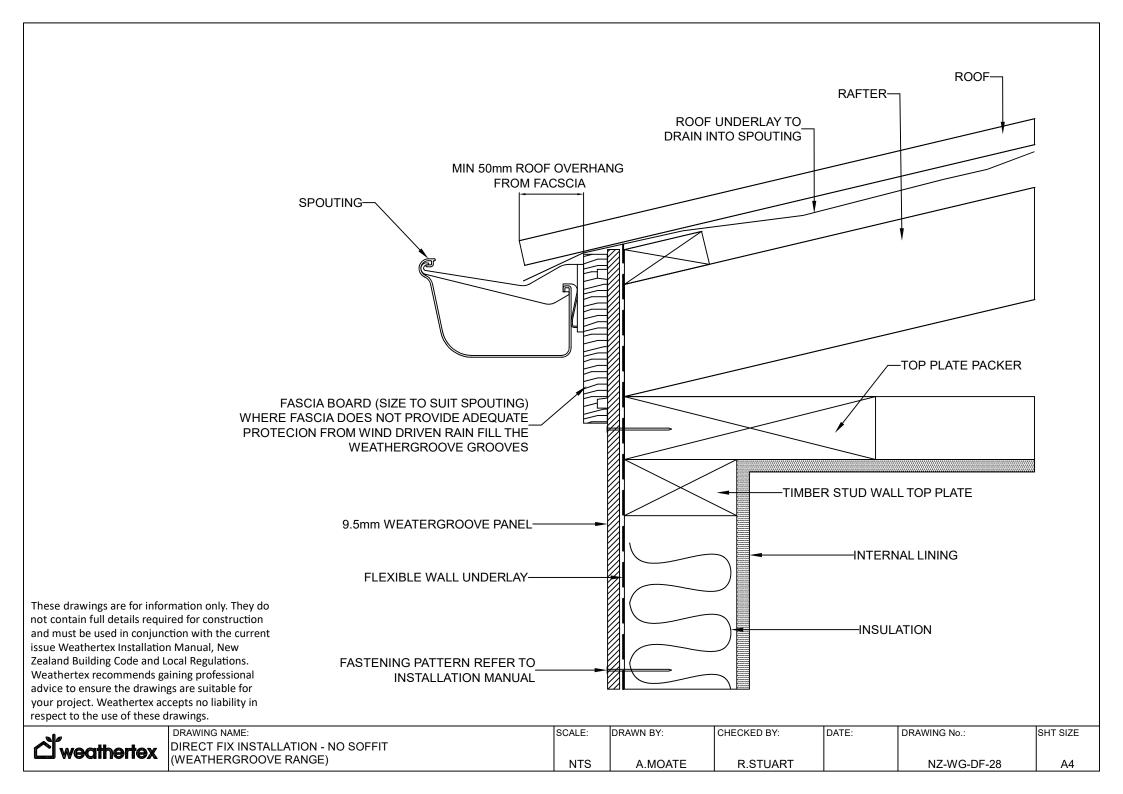

-|----------|--------------|
| Weathertey | DIRECT FIX INSTALLATION - INTERSTOREY JUNCTION |        |           |             |          |              |
|            | (WEATHERGROOVE RANGE)                          | NTS    | A.MOATE   | R.STUART    | 07.09.22 | NZ-WG-DF-24  |

SHT SIZE

A4







DRAWING No.:

NZ-WG-DF-27

07.09.22

SHT SIZE

A4

|  |  | DRAWING NAME:                                              | SCALE: | DRAWN BY: | CHECKED BY: | DATE: |
|--|--|------------------------------------------------------------|--------|-----------|-------------|-------|
|  |  | DIRECT FIX INSTALLATION - END STOP INTO ALTERNATIVE MANUAL |        |           |             |       |
|  |  | (WEATHERGROOVE RANGE)                                      | NTS    | A.MOATE   | R.STUART    | 07.09 |