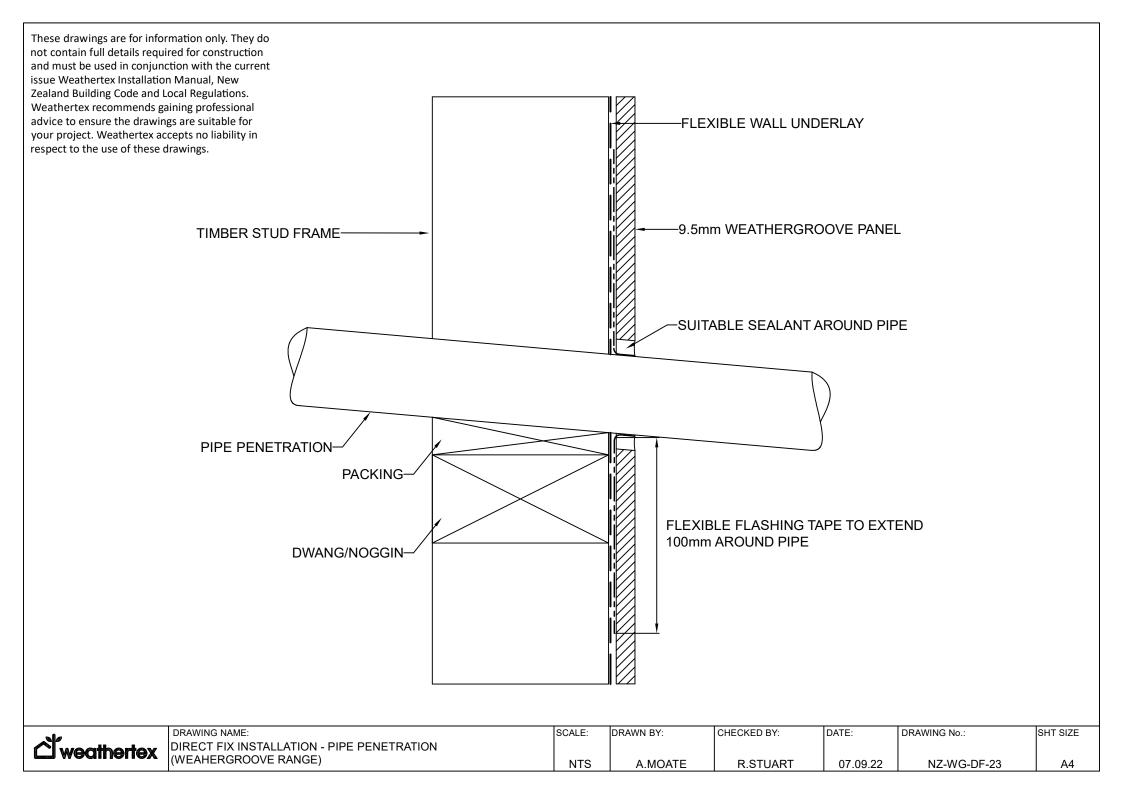

uction and must be used in conjunction with the current issue Weathertex Installation Manual, New Zealand Building Code and Local Regulations. Weathertex recommends gaining professional advice to ensure the drawings are suitable for **INSULATION** FLEXIBLE WALL UNDERLAYyour project. Weathertex accepts no liability in respect to the use of these drawings. 9.5mm WEATHERGROOVE PANEL METAL FLASHING BY BUILDER 10° MIN TO EXTEND 75mm BEHIND CLADDING-UNDER WALL UNDERLAY **FASTENER PATTERN REFER TO INSTALLATION MANUAL** HNTERNAL LINING 50mm MIN **CLEARANCE** FROM ROOF SEE E2/AS1 TABLE 7--TIMBER STUD WALL DRAWING NAME: SCALE: DRAWN BY: CHECKED BY: DATE: DRAWING No.: SHT SIZE **്**weathertex DIRECT FIX INSTALLATION - ROOF CLEARANCE (WEATHERGROOVE RANGE) NTS A.MOATE R.STUART 07.09.22 NZ-WG-DF-22 A4



These drawings are for information only. They do not contain full details required for construction and must be used in conjunction with the current issue Weathertex Installation Manual, New Zealand Building Code and Local Regulations. Weathertex recommends gaining professional advice to ensure the drawings are suitable for your project. Weathertex accepts no liability in respect to the use of these drawings. -FLEXIBLE WALL UNDERLAY FASTENER PATTERN REFER TO INTERNAL LINING-INSTALLATION MANUAL MIN 10mm CLEARANCE TO FLASHING FOLDED Z FLASHING--FLASHING MIN 15° INSULATION--9.5mm WEATHERGROOVE PANEL

|            | DRAWING NAME:                                  | SCALE: | DRAWN BY: | CHECKED BY: | DATE:    | DRAWING No.: |
|------------|------------------------------------------------|-----