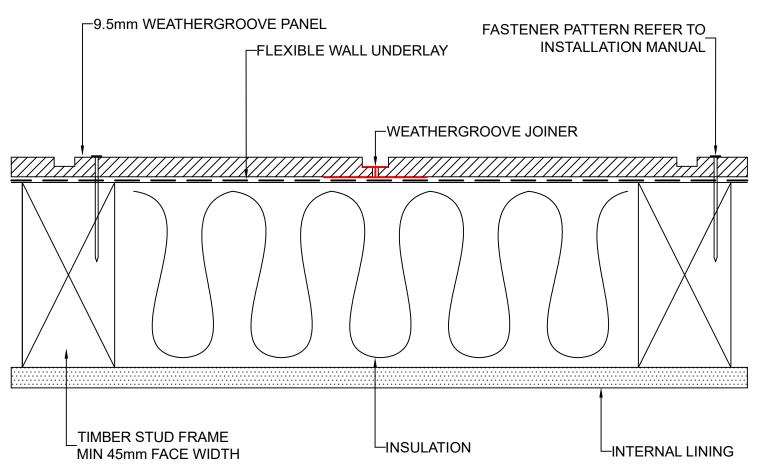

---------------------|--------|-----------|-------------|----------|--------------|----------|---|
| × | DIRECT FIX INSTALLATION - SMALL INTERNAL CORNER |        |           |             |          |              |          |   |
| - | (WEATHERGROOVE RANGE)                           | NTS    | A.MOATE   | R.STUART    | 07.09.22 | NZ-WG-DF-1   | A4       |   |



NTS

A.MOATE

R.STUART

07.09.22

NZ-WG-DF-2

A4

(WEATHERGROOVE RANGE)



weathertex

DRAWING NAME: DIRECT FIX INSTALLATION - SMALL INTERNAL LF CORNER (WEATHERGROOVE RANGE)

NTS A.MOATE R.STUART

07.09.22

NZ-WG-DF-3 A4





**്**weathertex

DRAWING NAME:
DIRECT FIX INSTALLATION - INTERNAL COMBO CORNER
(WEATHERGROOVE RANGE)

SCALE: DRAWN BY: CHECKED BY: DATE: DRAWING No.: SHT SIZE

SHT SIZE

R.STUART

O7.09.22

NZ-WG-DF-5

A4





| 凸         | ,<br>weathertex |
|-----------|-----------------|
| ISSUADA N | Medillellev     |

|     | DRAWING NAME:                                 | SCALE: | DRAWN BY: | CHECKED BY: | DATE:    | DRAWING No.: | SHT SIZE |
|-----|-----------------------------------------------|--------|-----------|-------------|----------|--------------|----------|
| W . | DIRECT FIX INSTALLATION - TRADITIONAL JOINING |        |           |             |          |              |          |
|     | (WEATHERGROOVE RANGE)                         | NTS    | A.MOATE   | R.STUART    | 07.09.22 | NZ-WG-DF-7   | A4       |



| 凸         | ,<br>weathertex |
|-----------|-----------------|
| ISSUADA N | Medillellev     |

|   | DRAWING NAME:                       | SCALE: | DRAWN BY: | CHECKED BY: | DATE:    |