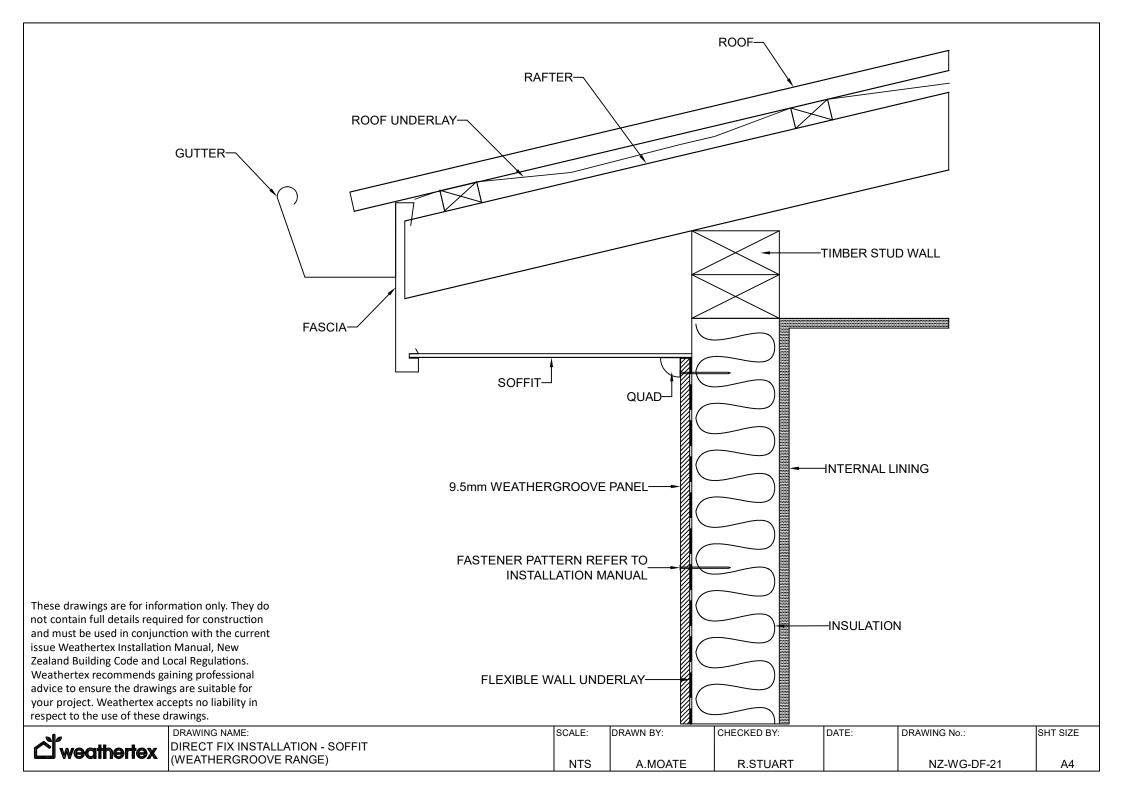

DRAWN BY: CHECKED BY: DATE: DRAWING NO.: SHT SIZE

SCALE: DRAWN BY: CHECKED BY: DATE: DRAWING NO.: SHT SIZE

SCALE: DRAWN BY: CHECKED BY: DATE: DRAWING NO.: SHT SIZE

SCALE: DRAWN BY: CHECKED BY: DATE: DRAWING NO.: SHT SIZE

SCALE: DRAWN BY: CHECKED BY: DATE: DRAWING NO.: SHT SIZE

SCALE: DRAWN BY: CHECKED BY: DATE: DRAWING NO.: SHT SIZE

SCALE: DRAWN BY: CHECKED BY: DATE: DRAWING NO.: SHT SIZE

SCALE: DRAWN BY: CHECKED BY: DATE: DRAWING NO.: SHT SIZE

SCALE: DRAWN BY: CHECKED BY: DATE: DRAWING NO.: SHT SIZE

SCALE: DRAWN BY: DRAWING NO.: SHT SIZE

SCALE: DRAWING NO.: SHT SIZE

SCALE: DRAWN



**Tweathertex** 

DRAWING NAME:
DIRECT FIX INSTALLATION - DOOR HEAD
(WEATHERGROOVE RANGE)

SCALE: DRAWN BY: CHECKED BY: DATE: DRAWING No.: SHT SIZE

NTS A.MOATE R.STUART 07.09.22 NZ-WG-DF-18 A4







These drawings are for information only. They do not contain full details required for construction and must be used in conjunction with the current issue Weathertex Installation Manual, New Zealand Building Code and Local Regulations. Weathertex recommends gaining professional advice to ensure the drawings are suitable for **INSULATION** FLEXIBLE WALL UNDERLAYyour project. Weathertex accepts no liability in respect to the use of these drawings. 9.5mm WEATHERGROOVE PANEL METAL FLASHING BY BUILDER 10° MIN TO EXTEND 75mm BEHIND CLADDING-UNDER WALL UNDERLAY **FASTENER PATTERN REFER TO INSTALLATION MANUAL** HNTERNAL LINING 50mm MIN **CLEARANCE** FROM ROOF SEE E2/AS1 TABLE 7--TIMBER STUD WALL DRAWING NAME: SCALE: DRAWN BY: CHECKED BY: DATE: DRAWING No.: SHT SIZE **്**weathertex DIRECT FIX INS