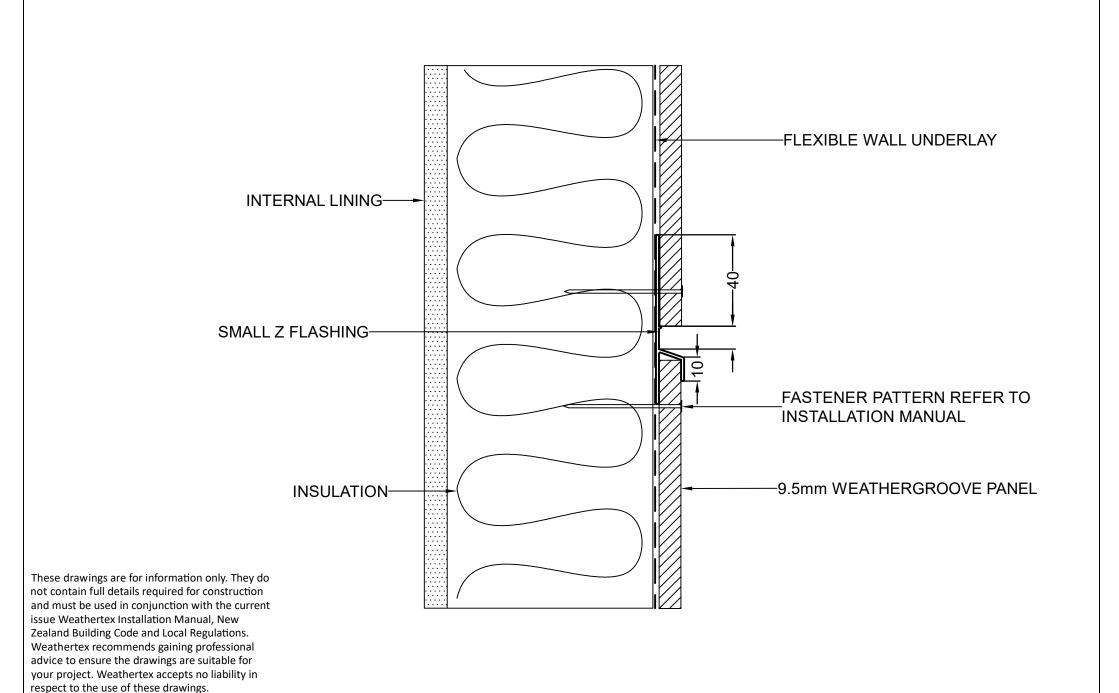

|       | DRAWING NAME:                                                    | SCALE: | DRAWN BY: | CHECKED BY: | DATE:    | DRAWING No.: | SHT SIZE |
|-------|------------------------------------------------------------------|--------|-----------|-------------|----------|--------------|----------|
| M W I | DIRECT FIX INSTALLATION - SMALL Z FLASHING (WEATHERGROOVE RANGE) | NTS    | A.MOATE   | R.STUART    | 07.09.22 | NZ-WG-DF-9   | A4       |