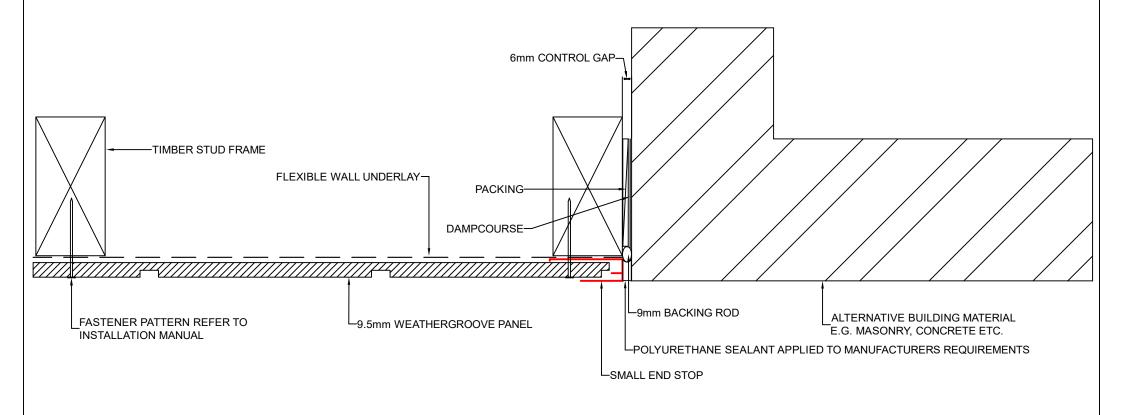

SHT SIZE

A4

DRAWING No.:

NZ-WG-DF-27

07.09.22

SHT SIZE

A4

|  |  | DRAWING NAME:                                              | SCALE: | DRAWN BY: | CHECKED BY: | DATE: |
|--|--|------------------------------------------------------------|--------|-----------|-------------|-------|
|  |  | DIRECT FIX INSTALLATION - END STOP INTO ALTERNATIVE MANUAL |        |           |             |       |
|  |  | (WEATHERGROOVE RANGE)                                      | NTS    | A.MOATE   | R.STUART    | 07.09 |