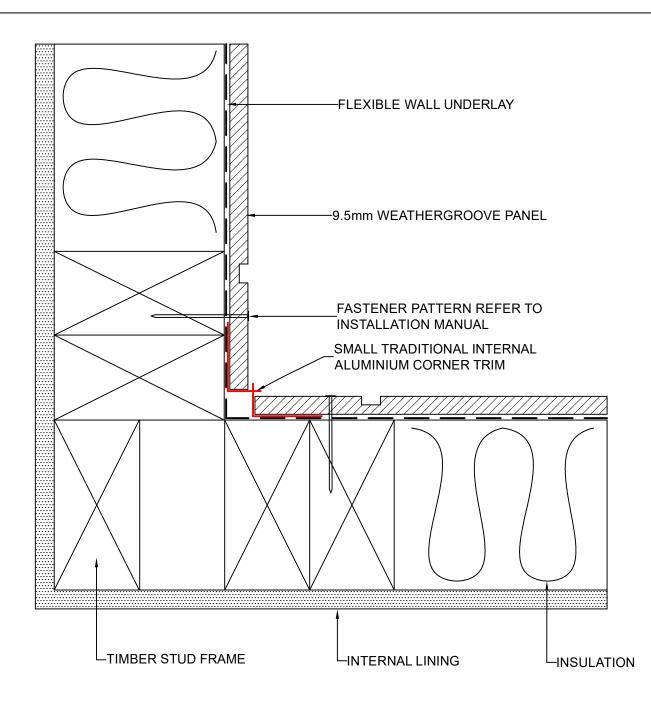

## WEATHERTEX CONSTRUCTION DETAILS

WEATHERGROOVE PANELS

DIRECT FIX
CONSTRUCTION

Version: NZW080922DF

|   | DRAWING NAME:                                   | SCALE: | DRAWN BY: | CHECKED BY: | DATE:    | DRAWING No.: | SHT SIZE | 1 |
|---|-------------------------------------------------|--------|-----------|-------------|----------|--------------|----------|---|
| × | DIRECT FIX INSTALLATION - SMALL INTERNAL CORNER |        |           |             |          |              |          |   |
| - | (WEATHERGROOVE RANGE)                           | NTS    | A.MOATE   | R.STUART    | 07.09.22 | NZ-WG-DF-1   | A4       |   |