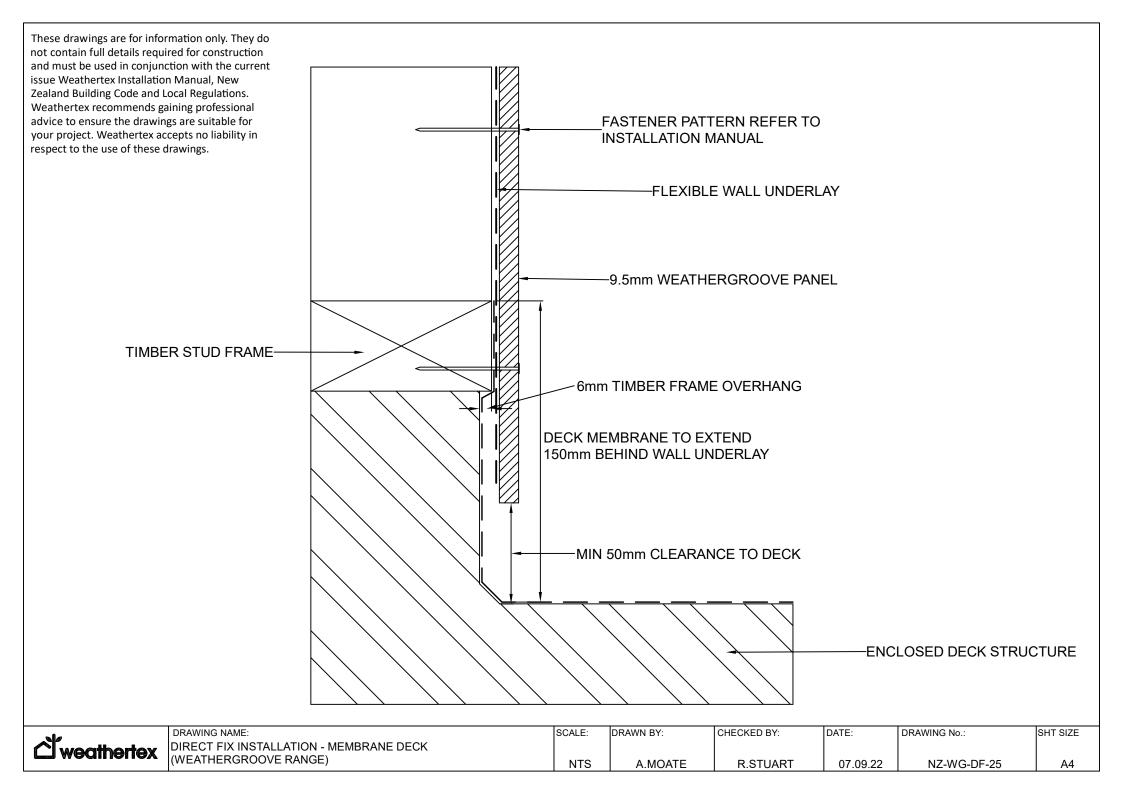

e for your project. Weathertex accepts no liability in respect to the use of these drawings. -FLEXIBLE WALL UNDERLAY FASTENER PATTERN REFER TO INTERNAL LINING-INSTALLATION MANUAL MIN 10mm CLEARANCE TO FLASHING FOLDED Z FLASHING--FLASHING MIN 15° INSULATION--9.5mm WEATHERGROOVE PANEL

|            | DRAWING NAME:                                  | SCALE: | DRAWN BY: | CHECKED BY: | DATE:    | DRAWING No.: |
|------------|------------------------------------------------|--------|-----------|-------------|----------|--------------|
| Weathertey | DIRECT FIX INSTALLATION - INTERSTOREY JUNCTION |        |           |             |          |              |
|            | (WEATHERGROOVE RANGE)                          | NTS    | A.MOATE   | R.STUART    | 07.09.22 | NZ-WG-DF-24  |

SHT SIZE

A4







DRAWING No.:

NZ-WG-DF-27

07.09.22

SHT SIZE

A4

|  |  | DRAWING NAME:                                              | SCALE: | DRAWN BY: | CHECKED BY: | DATE: |
|--|--|------------------------------------------------------------|--------|-----------|-------------|-------|
|  |  | DIRECT FIX INSTALLATION - END STOP INTO ALTERNATIVE MANUAL |        |           |             |       |
|  |  | (WEATHERGROOVE RANGE)                                      | NTS    | A.MOATE   | R.STUART    | 07.09 |