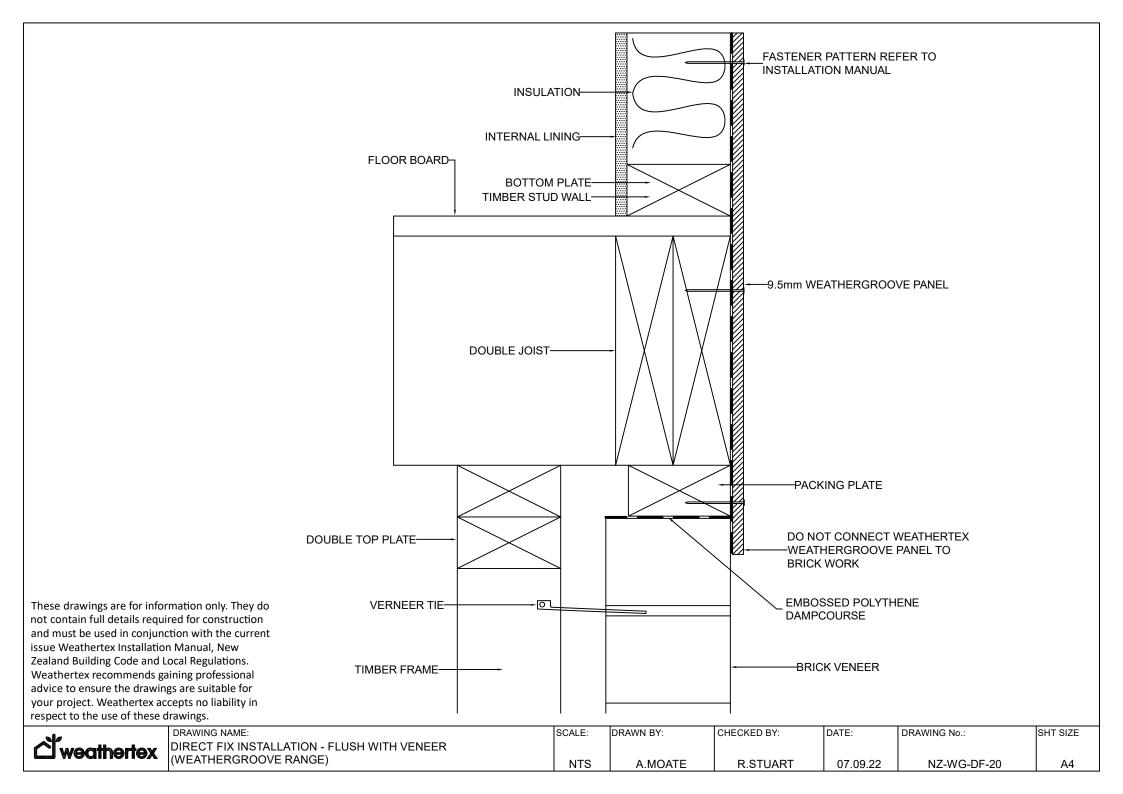

SHT SIZE

A4

DRAWING No.:

NZ-WG-DF-27

07.09.22

SHT SIZE

A4

|  |  | DRAWING NAME:                                              | SCALE: | DRAWN BY: | CHECKED BY: | DATE: |
|--|--|------------------------------------------------------------|--------|-----------|-------------|-------|
|  |  | DIRECT FIX INSTALLATION - END STOP INTO ALTERNATIVE MANUAL |        |           |             |       |
|  |  | (WEATHERGROOVE RANGE)                                      | NTS    | A.MOATE   | R.STUART    | 07.09 |