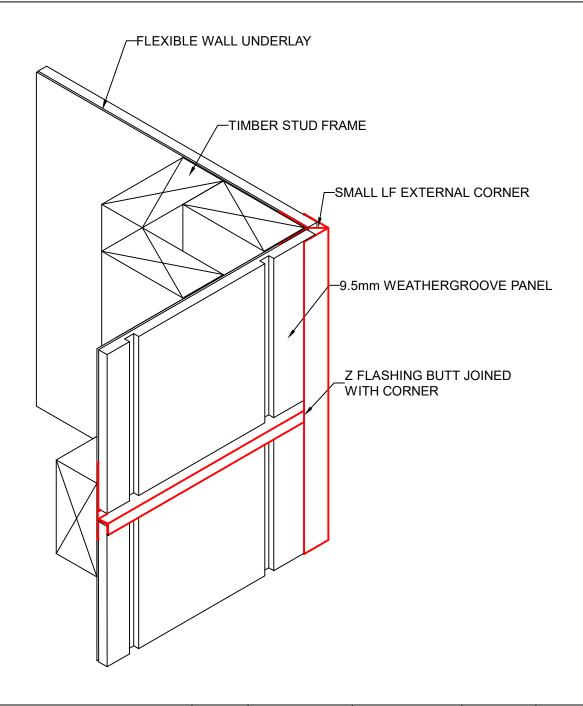

DRAWING NAME: DIRECT FIX INSTALLATION - SMALL INTERNAL LF CORNER (WEATHERGROOVE RANGE)

NTS A.MOATE R.STUART

07.09.22

NZ-WG-DF-3 A4

**്**weathertex

DRAWING NAME:
DIRECT FIX INSTALLATION - INTERNAL COMBO CORNER
(WEATHERGROOVE RANGE)