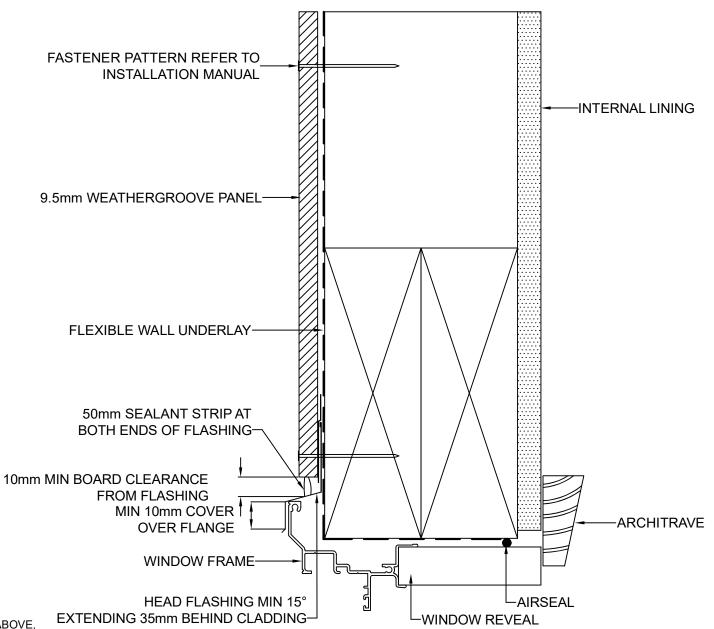

NOTE: IN WIND AREAS OF VERY HIGH AND ABOVE, SEALANT MUST BE INSTALLED BETWEEN UNDERSIDE OF THE HEAD FLASHING AND TOP OF THE WINDOW HEAD FLANGE

**്**weathertex

DRAWING NAME:
DIRECT FIX INSTALLATION - WINDOW LINTEL
(WEATHERGROOVE RANGE)

SCALE: DRAWN BY: CHECKED BY: DATE: DRAWING No.: SHT SIZE

NTS A.MOATE R.STUART 07.09.22 NZ-WG-DF-13 A4

|    | DRAWING NAME:                            | SCALE: | DRAWN BY: | CHECKED BY: | DATE:    | DRAWING No.: | SHT SIZE | l |
|----|------------------------------------------|--------|-----------|-------------|----------|--------------|----------|---|
| ĸ  | DIRECT FIX INSTALLATION - METER BOX JAMB |        |           |             |          |              |          |   |
| -Z | (WEATHERGROOVE RANGE)                    | NTS    | A.MOATE   | R.STUART    | 07.09.22 | NZ-WG-DF-14  | A4       |   |